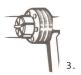

## **Operating Instructions**

- Select expander head of appropriate size. Open tool handles.
  Screw head onto expander tool body about 1/4 1/2 turn.
  Close tool handles and fully tighten expander head.
- 2. Deburr inside and outside of tube (Fig. 1)
- 3. Use soft copper tube or anneal end prior to expanding. (Fig. 2)
- Raise tool arm as far as it will go and slide tube onto expander head until tool stop is reached. (Fig. 3)
- 5. Close handle until it will go no further.
- 6. Raise tool arm and remove tube.
- Tube will be automatically notched to allow capillary action for solder flow. (Fig. 4)
- 8. For small diameter tubes, you may need to expand halfway, rotate tool and finish expanding full diameter.