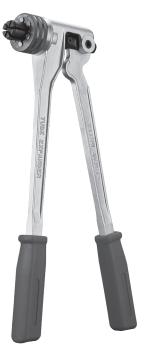

TUBING EXPANDER SWAGER KIT

**OWNER'S MANUAL** 

## **FEATURES:**

- Precise swaging on the job
- Re-round deformed tubes and fittings
- Salvage shorts and scrap for couplings
- Automatically notches tube for capillary action