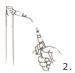

## **Operating Instructions**

- Select expander head of appropriate size. Open tool handles.
  Screw head onto expander tool body about 1/4 1/2 turn.
  Close tool handles and fully tighten expander head.
- 2. Deburr inside and outside of tube (Fig. 1)
- 3. Use soft copper tube or anneal end prior to expanding. (Fig. 2)
- Raise tool arm as far as it will go and slide tube onto expander head until tool stop is reached. (Fig. 3)
- 5. Close handle until it will go no further.
- 6. Raise tool arm and remove tube.
- Tube will be automatically notched to allow capillary action for solder flow. (Fig. 4)
- 8. For small diameter tubes, you may need to expand halfway, rotate tool and finish expanding full diameter.