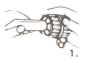

## **Operating Instructions**

- Select expander head of appropriate size. Open tool handles.
  Screw head onto expander tool body about 1/4 1/2 turn.
  Close tool handles and fully tighten expander head.
- 2. Deburr inside and outside of tube (Fig. 1)
- 3. Use soft copper tube or anneal end prior to expanding. (Fig. 2)
- Raise tool arm as far as it will go and slide tube onto expander head until tool stop is reached. (Fig. 3)
- 5. Close handle until it will go no further.
- 6. Raise tool arm and remove tube.
- Tube will be automatically notched to allow capillary action for solder flow. (Fig. 4)
- 8. For small diameter tubes, you may need to expand halfway, rotate tool and finish expanding full diameter.