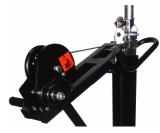

Winch with sprocket cover

Precision mechanics with bronze rings

For your safety the winch is far away from the mast, the user is thus not under the load

ksf.europe@gmail.com