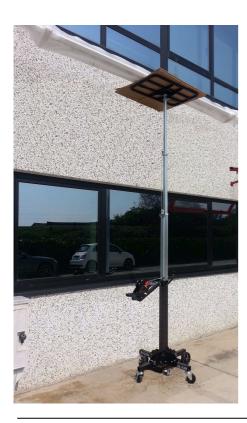

**110 kg / 3,3 m** Small and portable, it is easily transported for action immediate on job site.

## The AL 330 is essential for any installation on job site and also in the workshop thanks to its various accessories

- Anti-torsion steel mast
- Steel pulleys
- Immediate use on job site
- Manual winch with automatic brake
- · Easy transportation in any vehicle
- Feet with wheel Ø 100 mm, swivel and equipped with a brake
- Carry handle
- Four transport wheels including two swivel
- Many accessories available