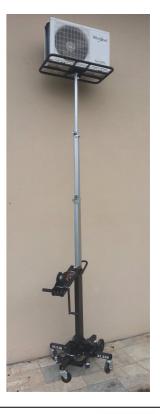

**110 kg / 3,3 m** Small and portable, it is easily transported for action immediate on job site.

## The AL 330 is essential for any installation on job site and also in the workshop thanks to its various accessories

- Anti-torsion steel mast
- Steel pulleys
- Immediate use on job site
- Manual winch with automatic brake
- · Easy transportation in any vehicle
- Feet with wheel Ø 100 mm, swivel and equipped with a brake
- Carry handle
- Four transport wheels including two swivel
- Many accessories available