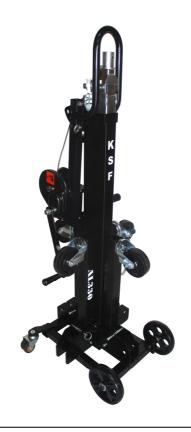

## The AL 330 is essential for any installation on job site and also in the workshop thanks to its various accessories

- Anti-torsion steel mast
- Steel pulleys
- Immediate use on job site
- Manual winch with automatic brake
- · Easy transportation in any vehicle
- Feet with wheel Ø 100 mm, swivel and equipped with a brake
- Carry handle
- Four transport wheels including two swivel
- Many accessories available

Winch with sprocket cover

Precision mechanics with bronze rings

For your safety the winch is far away from the mast, the user is thus not under the load

ksf.europe@gmail.com