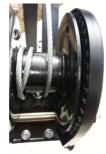

Winch with sprocket cover

Precision mechanics with bronze rings

For your safety the winch is far away from the mast, the user is thus not under the load

ksf.europe@gmail.com