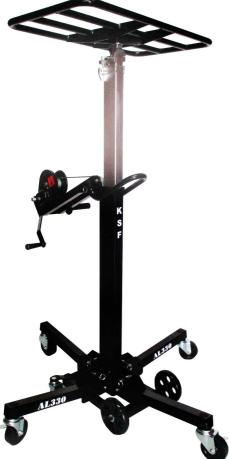

**110 kg / 3,3 m** Small and portable, it is easily transported for action immediate on job site.

## The AL 330 is essential for any installation on job site and also in the workshop thanks to its various accessories

- Anti-torsion steel mast
- Steel pulleys
- Immediate use on job site
- Manual winch with automatic brake
- · Easy transportation in any vehicle
- Feet with wheel Ø 100 mm, swivel and equipped with a brake
- Carry handle
- Four transport wheels including two swivel
- Many accessories available