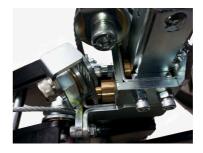

Winch with sprocket cover

Precision mechanics with bronze rings

For your safety the winch is far away from the mast, the user is thus not under the load

ksf.europe@gmail.com