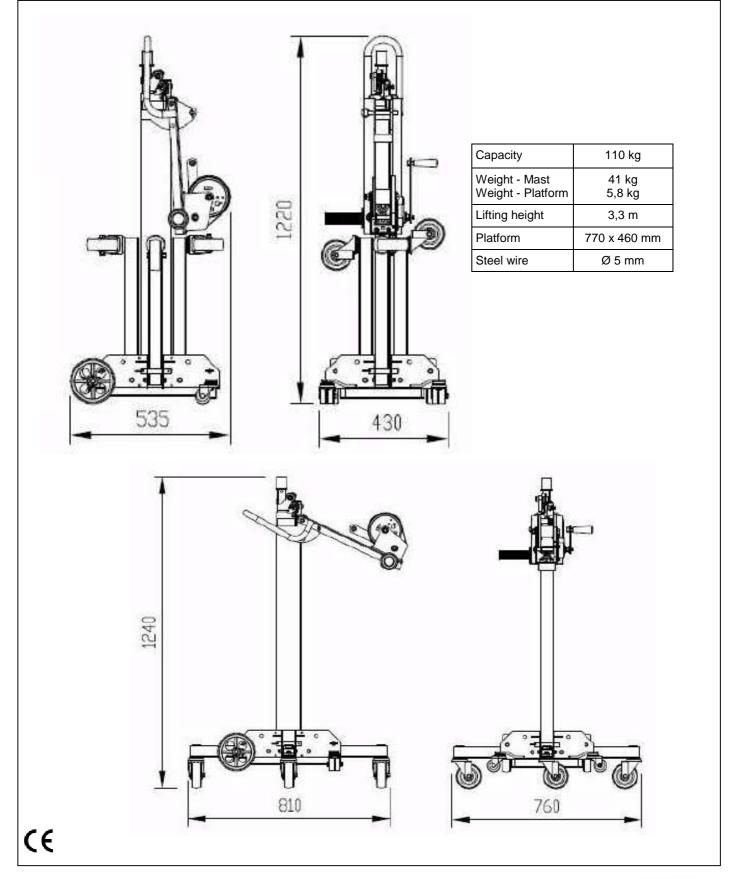

**110 kg / 3,3 m** Small and portable, it is easily transported for action immediate on job site.

## The AL 330 is essential for any installation on job site and also in the workshop thanks to its various accessories

- Anti-torsion steel mast
- Steel pulleys
- Immediate use on job site
- Manual winch with automatic brake
- · Easy transportation in any vehicle
- Feet with wheel Ø 100 mm, swivel and equipped with a brake
- Carry handle
- Four transport wheels including two swivel
- Many accessories available