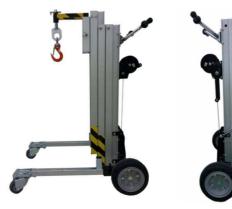

Adjustable wheels base

With platform

with load hook

For transport

BD 1 mit wood beam180 kg - 7 m Lenght

#### Choice of Attachments:

Forks

· Pipe cradle

Jib crane