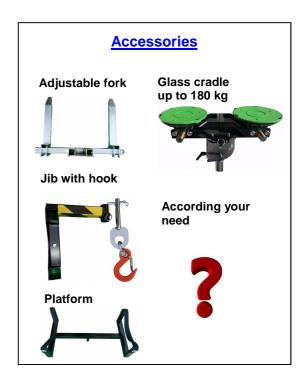

### BD2 is a multi-purpose material lifter with:

- · A variety of accessories for increased ease of installation of air-conditioners, garage doors, retractable awnings, electric heaters and more!
- One person easily transportable due to its compact design.
- 90° swing to allow slim, easy access through doorways.
- 250mm rear wheels for smooth ride over rough ground.
- Adjustable wheel base from 79.5cm(31 in) to 109 cm(43 in), and locking castors for increased stability.

#### Choice of Attachments:

Forks

· Pipe cradle

Jib crane