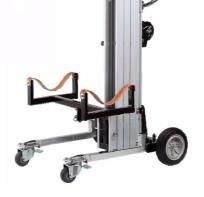

Adjustable wheels base

With platform

with load hook

For transport

BD 1 mit wood beam180 kg - 7 m Lenght

#### Choice of Attachments:

Forks

· Pipe cradle

Jib crane