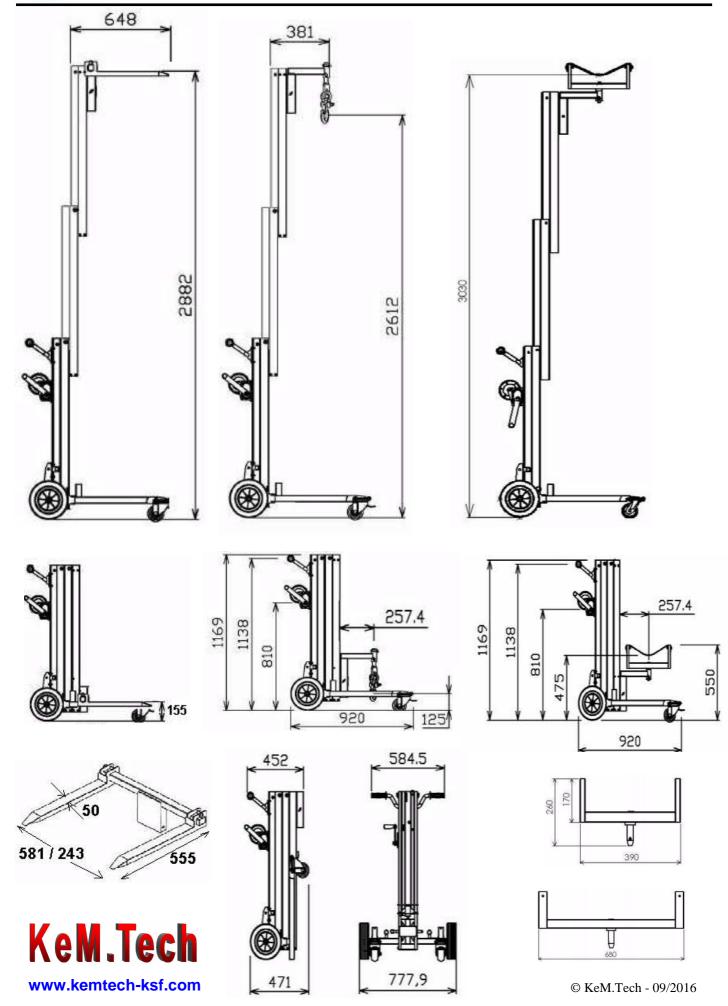

# MATERIAL LIFTER-BD2

## \*Max. Load capacity 180 kg (400 lbs)

### BD2 is a multi-purpose material lifter with:

- · A variety of accessories for increased ease of installation of air-conditioners, garage doors, retractable awnings, electric heaters and more!
- One person easily transportable due to its compact design.
- 90° swing to allow slim, easy access through doorways.
- 250mm rear wheels for smooth ride over rough ground.
- Adjustable wheel base from 79.5cm(31 in) to 109 cm(43 in), and locking castors for increased stability.