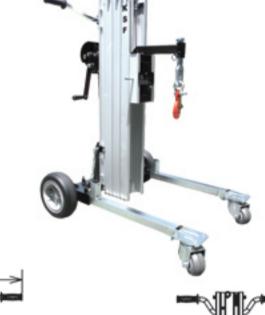

### Load capacity 180 kg

Small and portable,

it can easily be carried for immediate action on job site.

- Immediate use on site
- Removable feet for easy transport in vehicle
- Manual winch with automatic brake and special lifting steel wire
- Easy transport on site
- Legs with swivel wheels Ø 76 mm and provided with a brake
- Two wheels Ø 250 mm with adjustable wheels base up to 1060 mm for improved stability with load
- · Blocking mast during transport in vehicle

Adjustable wheels base

With platform

with load hook

For transport

BD 1 mit wood beam180 kg - 7 m Lenght