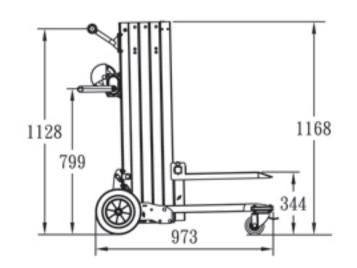

## \*Max. Load capacity 180 kg (400 lbs)

### BD2 is a multi-purpose material lifter with:

- · A variety of accessories for increased ease of installation of air-conditioners, garage doors, retractable awnings, electric heaters and more!
- One person easily transportable due to its compact design.
- 90° swing to allow slim, easy access through doorways.
- 250mm rear wheels for smooth ride over rough ground.
- Adjustable wheel base from 79.5cm(31 in) to 109 cm(43 in), and locking castors for increased stability.