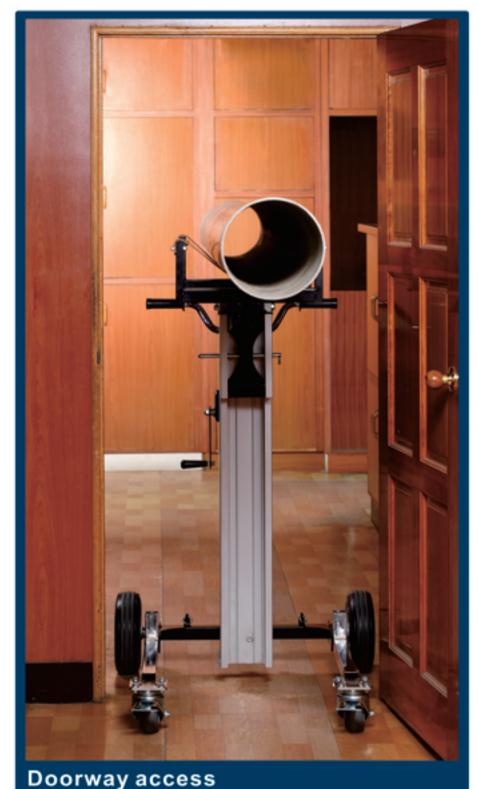

### BD2 is a multi-purpose material lifter with:

- · A variety of accessories for increased ease of installation of air-conditioners, garage doors, retractable awnings, electric heaters and more!
- One person easily transportable due to its compact design.
- 90° swing to allow slim, easy access through doorways.
- 250mm rear wheels for smooth ride over rough ground.
- Adjustable wheel base from 79.5cm(31 in) to 109 cm(43 in), and locking castors for increased stability.

90° product swing to allow slim, easy access through 80 cm (32") doorways.