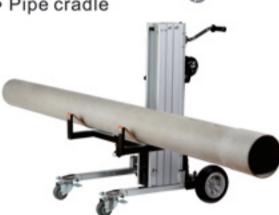

1 mit wood beam180 kg - 7 m Lenght









## Multi-purpose material lift







## **Multi-purpose material lift**





# MATERIAL LIFTER-BD2

## \*Max. Load capacity 180 kg (400 lbs)



### BD2 is a multi-purpose material lifter with:

- · A variety of accessories for increased ease of installation of air-conditioners, garage doors, retractable awnings, electric heaters and more!
- One person easily transportable due to its compact design.
- 90° swing to allow slim, easy access through doorways.
- 250mm rear wheels for smooth ride over rough ground.
- Adjustable wheel base from 79.5cm(31 in) to 109 cm(43 in), and locking castors for increased stability.



90° product swing to allow slim, easy access through 80 cm (32") doorways.



#### Choice of Attachments:

Forks



· Pipe cradle



Jib crane