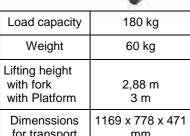

### Load capacity 180 kg

Small and portable,

it can easily be carried for immediate action on job site.

- Immediate use on site
- Removable feet for easy transport in vehicle
- Manual winch with automatic brake and special lifting steel wire
- Easy transport on site
- Legs with swivel wheels Ø 76 mm and provided with a brake
- Two wheels Ø 250 mm with adjustable wheels base up to 1060 mm for improved stability with load
- · Blocking mast during transport in vehicle

Adjustable wheels base

With platform

with load hook

For transport

BD 1 mit wood beam180 kg - 7 m Lenght