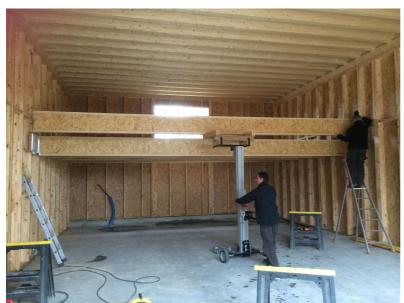

## **Multi-purpose material lift**

### Load capacity 180 kg

Small and portable,

it can easily be carried for immediate action on job site.

- Immediate use on site
- Removable feet for easy transport in vehicle
- Manual winch with automatic brake and special lifting steel wire
- Easy transport on site
- Legs with swivel wheels Ø 76 mm and provided with a brake
- Two wheels Ø 250 mm with adjustable wheels base up to 1060 mm for improved stability with load
- · Blocking mast during transport in vehicle

Adjustable wheels base

With platform

with load hook

For transport

BD 1 mit wood beam180 kg - 7 m Lenght