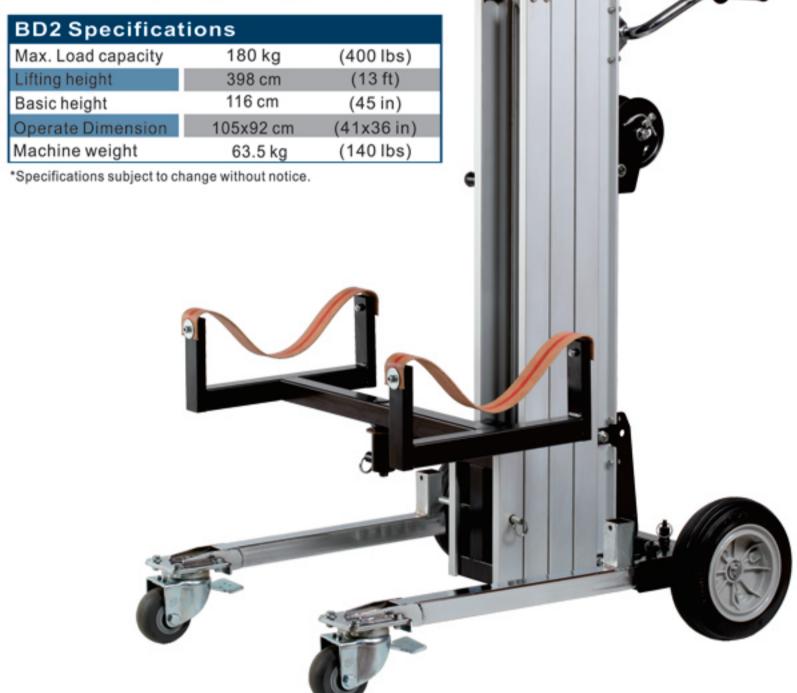

## **Multi-purpose material lift**



### Load capacity 180 kg

Small and portable,

it can easily be carried for immediate action on job site.



- Immediate use on site
- Removable feet for easy transport in vehicle
- Manual winch with automatic brake and special lifting steel wire
- Easy transport on site
- Legs with swivel wheels Ø 76 mm and provided with a brake
- Two wheels Ø 250 mm with adjustable wheels base up to 1060 mm for improved stability with load
- · Blocking mast during transport in vehicle





Adjustable wheels base



With platform



with load hook

For transport



BD 1 mit wood beam180 kg - 7 m Lenght









## Multi-purpose material lift







## **Multi-purpose material lift**





# MATERIAL LIFTER-BD2

## \*Max. Load capacity 180 kg (400 lbs)



### BD2 is a multi-purpose material lifter with:

- · A variety of accessories for increased ease of installation of air-conditioners, garage doors, retractable awnings, electric heaters and more!
- One person easily transportable due to its compact design.
- 90° swing to allow slim, easy access through doorways.
- 250mm rear wheels for smooth ride over rough ground.
- Adjustable wheel base from 79.5cm(31 in) to 109 cm(43 in), and locking castors for increased stability.



90° product swing to allow slim, easy access through 80 cm (32") doorways.



#### Choice of Attachments:

Forks



· Pipe cradle



Jib crane