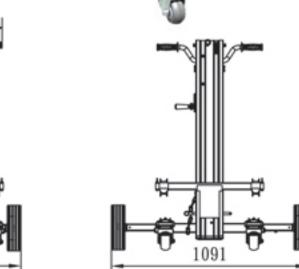

### BD2 is a multi-purpose material lifter with:

- · A variety of accessories for increased ease of installation of air-conditioners, garage doors, retractable awnings, electric heaters and more!
- One person easily transportable due to its compact design.
- 90° swing to allow slim, easy access through doorways.
- 250mm rear wheels for smooth ride over rough ground.
- Adjustable wheel base from 79.5cm(31 in) to 109 cm(43 in), and locking castors for increased stability.

90° product swing to allow slim, easy access through 80 cm (32") doorways.