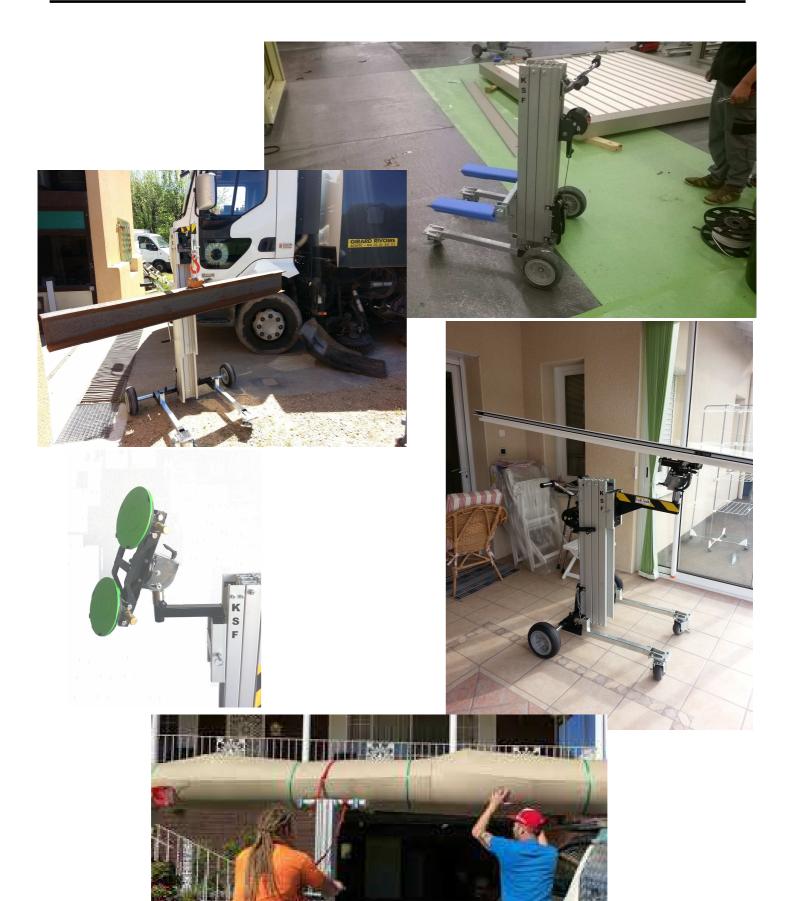

### Load capacity 180 kg

Small and portable,

it can easily be carried for immediate action on job site.

- Immediate use on site
- Removable feet for easy transport in vehicle
- Manual winch with automatic brake and special lifting steel wire
- Easy transport on site
- Legs with swivel wheels Ø 76 mm and provided with a brake
- Two wheels Ø 250 mm with adjustable wheels base up to 1060 mm for improved stability with load
- · Blocking mast during transport in vehicle

Adjustable wheels base

With platform

with load hook

For transport

BD 1 mit wood beam180 kg - 7 m Lenght

### BD2 is a multi-purpose material lifter with:

- · A variety of accessories for increased ease of installation of air-conditioners, garage doors, retractable awnings, electric heaters and more!
- One person easily transportable due to its compact design.
- 90° swing to allow slim, easy access through doorways.
- 250mm rear wheels for smooth ride over rough ground.
- Adjustable wheel base from 79.5cm(31 in) to 109 cm(43 in), and locking castors for increased stability.

#### Choice of Attachments:

Forks

· Pipe cradle

Jib crane