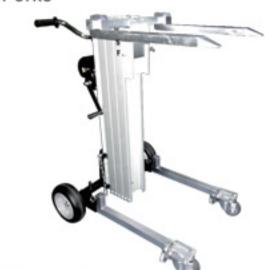

r transport



BD 1 mit wood beam180 kg - 7 m Lenght









## Multi-purpose material lift







## **Multi-purpose material lift**





# MATERIAL LIFTER-BD2

## \*Max. Load capacity 180 kg (400 lbs)



### BD2 is a multi-purpose material lifter with:

- · A variety of accessories for increased ease of installation of air-conditioners, garage doors, retractable awnings, electric heaters and more!
- One person easily transportable due to its compact design.
- 90° swing to allow slim, easy access through doorways.
- 250mm rear wheels for smooth ride over rough ground.
- Adjustable wheel base from 79.5cm(31 in) to 109 cm(43 in), and locking castors for increased stability.



90° product swing to allow slim, easy access through 80 cm (32") doorways.



#### Choice of Attachments:

Forks



· Pipe cradle



Jib crane